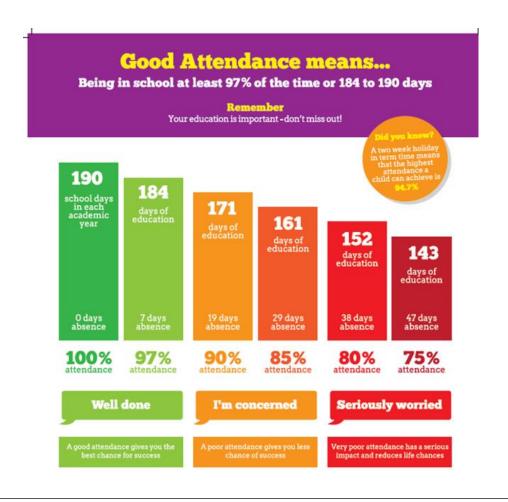

## Days off school add up to lost learning!

There are 365 days in a year – 190 days of these are school days. This means that there are 175 days available to spend on family time such as visits, holidays, shopping, household jobs and other appointments. Please don't let your child miss out on the education they deserve. Every school day counts!

| Percentage attendance | Number of days absence |
|-----------------------|------------------------|
| 100%                  | 0 days                 |
| 99%                   | 0.38 days              |
| 98%                   | 0.76 days              |
| 97%                   | 5.7 days               |
| 96%                   | 7.6 days               |
| 95%                   | 9.5 days               |
| 94%                   | 11.4 days              |
| 93%                   | 13.3 days              |
| 92%                   | 15.2 days              |
| 91%                   | 17.1 days              |
| 90%                   | 19 days                |